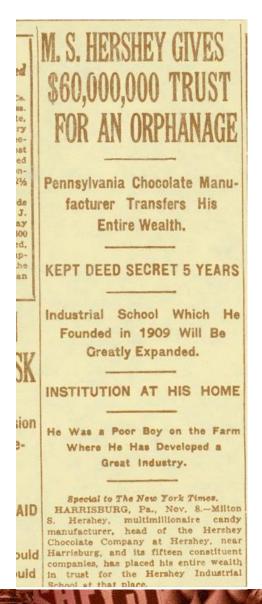

althy, affordable to all.





### **The Original Hershey Plant**



### **The Milton Hershey School**

- Milton and Catherine (Kitty) Hershey married in 1898. After learning they couldn't have children of their own, they founded the Hershey Industrial School in 1909 to help orphan boys in need of a good education.
- In 1918, 3 years after his wife died unexpectedly, he transferred much of his wealth, which included his ownership of the Hershey Chocolate Co, to the Hershey Trust, which funds the Hershey School.



### **The Milton Hershey School**

- The Hershey Trust is among the largest endowed educational trusts in the U.S. (approximately \$8 Billion)
- Milton Hershey also gave his mansion to the Trust as offices. He converted 2 rooms of the mansion into an apartment where he lived.





### **The Milton Hershey School**

- The Trust is the majority shareholder of the Hershey Company
- The company exists as the sole source of income for the Trust
- The school is completely funded by the Trust
- The school takes NO donations
- Milton and Catherine hoped to help 100 boys. Today, there are approximately 2000 girls and boys enrolled with over 7100 living alumni.









Training Program





Job shadowing

Only as good as the person training you

Not effective

As time permitted

No training documentation

INCONSISTENCY BETWEEN EMPLOYEES / STILL 15





### **Current Training Program**

DEDICATED TRAINERS

Step-up Cards - tasks list

Refreshes memory of experienced employees - annual check

Opportunity for feedback / improvement

Training documentation -- Process Operating