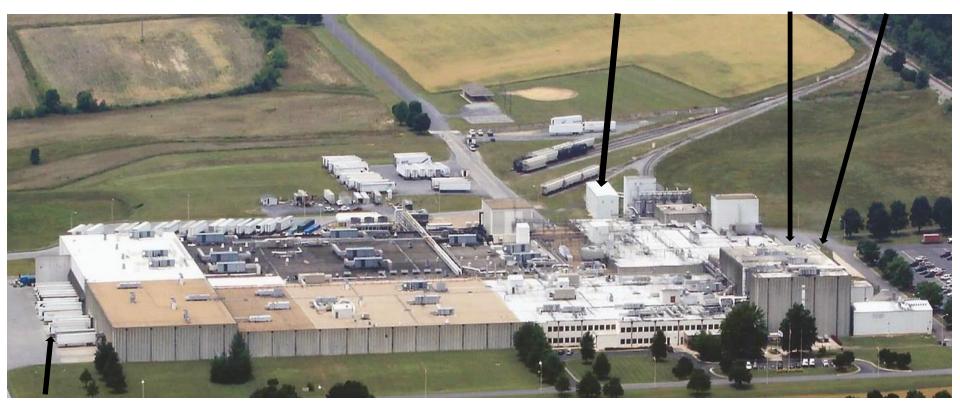

# **Stuarts Draft Quick Facts**

| Plant Size                         | • 650,000 Square Feet under Roof<br>• 316 acres                                                      |
|------------------------------------|------------------------------------------------------------------------------------------------------|
| Production Volume                  | • 266 million pounds                                                                                 |
| Business Units 15 production lines | <ul><li>5 BU's: Coconut, Cups, Pieces, Shapes, Processing</li><li>7 Day, 3 shift operation</li></ul> |
|                                    | Employees: - Full time: 1,016 (917 Hourly and 99 Salaried) - Temps: 0-116 based on seasonal needs    |